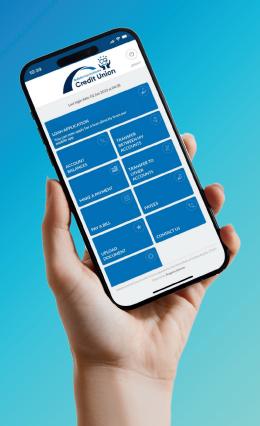

# DOWNLOAD OUR MOBILE APP

- Apply for a Loan
- Upload documents
- View your account balances
- Transfer funds to external accounts

Ballyfermot Inchicore Credit Union are committed to reducing our carbon footprint! Becuase of this we have installed Digital Pads for members to sign instead of wasting paper!